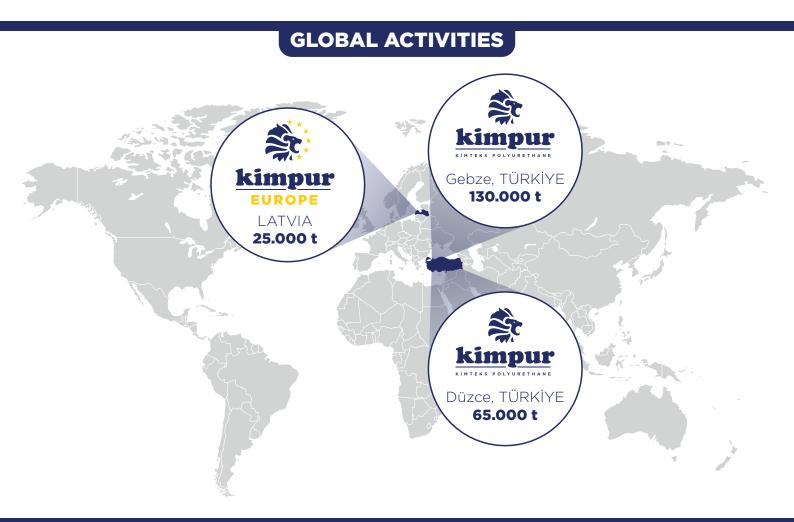

# TÜRKİYE'S LARGEST POLYURETHANE SYSTEM HOUSE

**Kimpur** is the polyurethane system house with the largest capacity in the region, with a production capacity exceeding 200,000 tons. It leads the sector by exporting to more than 50 countries on 5 continents. Polyurethane systems produced; It is used in different sectors such as shoes, automotive, furniture, heating and cooling, insulation-construction and defense industry.

#### **DÜZCE FACTORY:**

OSB, Yakabaşı Mevki, 1. Cadde No:12, 81850 Gümüşova Düzce TÜRKİYE

#### **GEBZE FACTORY :**

Gebze Plastikçiler Organize San. Bölgesi 7. Cadde No:43 41400 Gebze Kocaeli TÜRKİYE Phone: +90 262 751 44 71 Fax : +90 262 751 02 57

#### **KİMPUR EUROPE:**

Brīvības iela 103, Liepāja, LV-3401, LATVIA