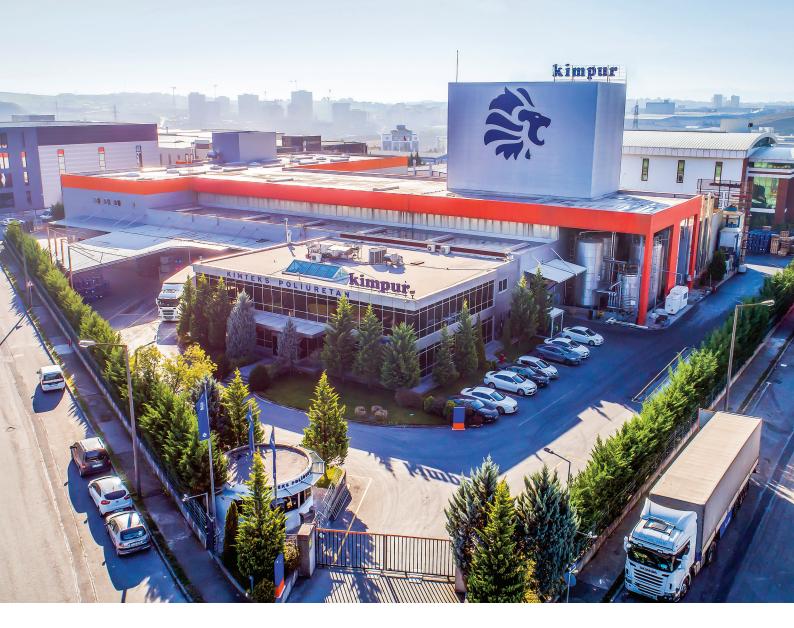

# TÜRKİYE'S LARGEST POLYURETHANE SYSTEM HOUSE

**Kimpur** is the polyurethane system house with the largest capacity in the region, with a production capacity exceeding 200,000 tons. It leads the sector by exporting to more than 50 countries on 5 continents. Polyurethane systems produced; It is used in different sectors such as shoes, automotive, furniture, heating and cooling, insulation-construction and defense industry.