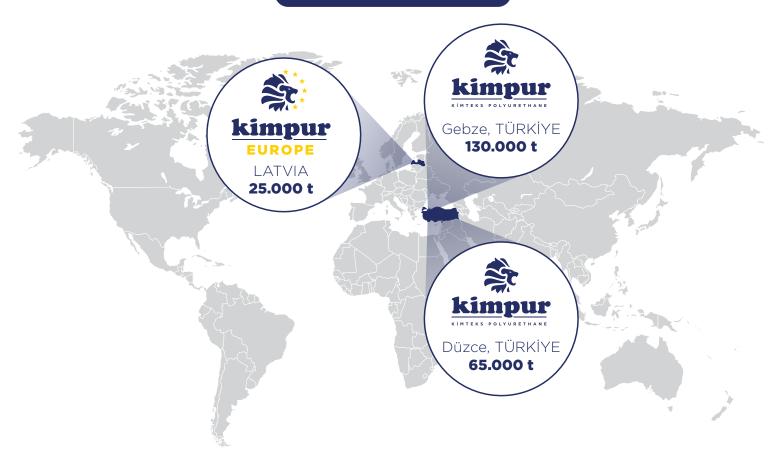

# TÜRKİYE'S LARGEST POLYURETHANE SYSTEM HOUSE

**Kimpur** is the polyurethane system house with the largest capacity in the region, with a production capacity exceeding 200,000 tons. It leads the sector by exporting to more than 50 countries on 5 continents. Polyurethane systems produced; It is used in different sectors such as shoes, automotive, furniture, heating and cooling, insulation-construction and defense industry.

# **GLOBAL ACTIVITIES**