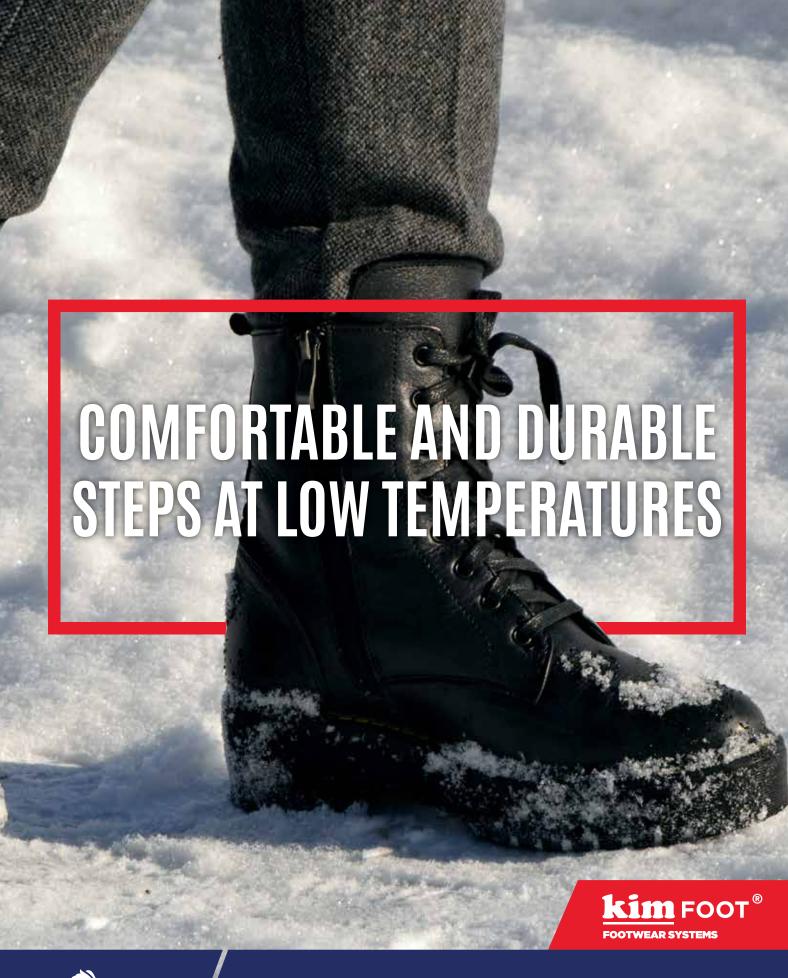

# KIMfoot® WINTER SOLE SYSTEM

We all need a winter boot that will allow us to stand firmly on the ground in the cold, harsh winter months when the temperatures drop significantly. In addition to keeping warm, winter boots are also expected to protect the feet from possible winter accidents that can occur in snowy and rainy weather. Therefore, when making the right footwear selection, boots protecting feet from cold and boots keeping feet safe with their non-slip feature should be preferred. Polyurethane provides features such as **high thermal insulation**, **high abrasion**, **flex resistance and non-slip** features. Polyurethane is also frequently preferred in the production of boot soles, as in addition to these features it also provides an advantage of comfortable use with features like **lightness** and **flexibility**.

**Kimpur**, has developed the **KIMfoot**® Winter Sole System, which offers comfortable and durable steps with its high advantages even at very low temperatures.