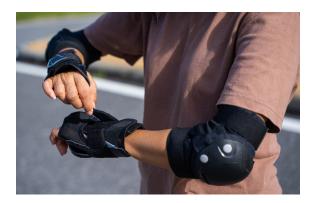

## PERSONAL PROTECTIVE EQUIPMENT SYSTEMS

Personal protective equipment is designed to protect various parts of our body against external factors and at the same time provide comfort while performing. The level of protection against high shocks varies depending on the properties of the material used.

Compared to other materials, polyurethane offers long-lasting use with its high resistance to external factors, while its viscoelastic structure absorbs impacts and prevents damage to joints, muscles and skeletal system. In addition, it offers a comfortable experience due to its lightweight and flexibility features. In addition, due to the special texture of polyurethane, the area where personal protective equipment is used can breathe, thus preventing sweating and cold. With these outstanding properties, polyurethane is frequently preferred in the production of personal protective equipment. **Kimpur** has developed the **KIMflex**<sup>®</sup> system, which offers the advantage of long life with its robust structure and comfortable use with its viscoelastic structure.

## **USAGE AREAS**

- Knee pads
- Elbow pads
- Personalized clothing used on the chest and back are materials used in protective equipment

## **ADVANTAGES**

- It has a lightweight and viscoelastic structure.
- It does not require heating, therefore it provides easy processing in application.
- It provides comfort to the person due to its viscoelastic structure with high mobility and has a texture suitable for human skin structure.
- It is performance enhancing and shock absorbing.
- It prevents cold and sweating due to its breathable cell structure and maintains body heat balance.