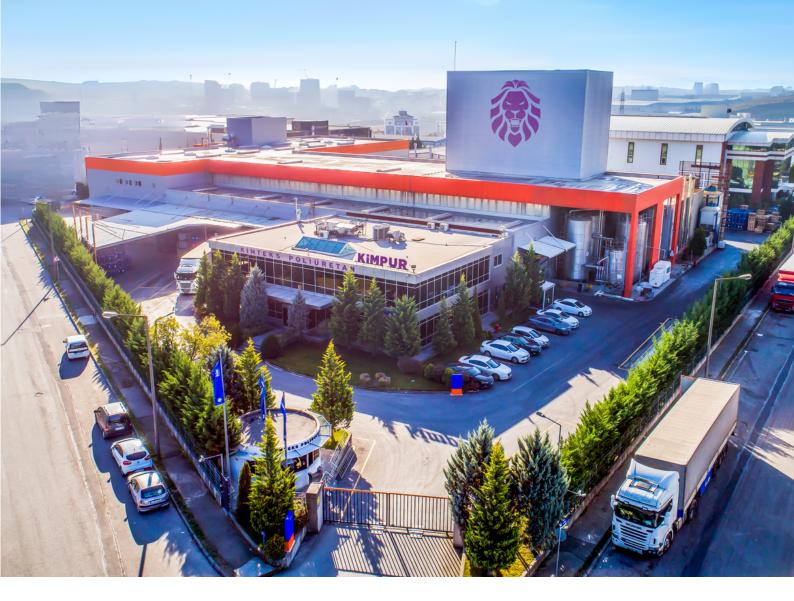

# TÜRKİYE'S LARGEST POLYURETHANE SYSTEM HOUSE

Kimpur is the polyurethane system house with the largest capacity in the region, with a production capacity exceeding 200,000 tons. It leads the sector by exporting to more than 50 countries on 5 continents. Polyurethane systems produced; It is used in different sectors such as shoes, automotive, furniture, heating and cooling, insulation-construction and defense industry.