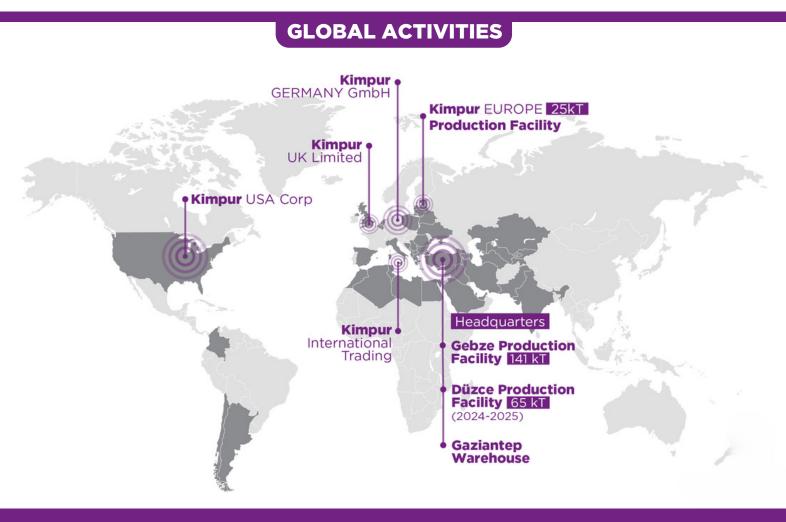

# TÜRKİYE'S LARGEST POLYURETHANE SYSTEM HOUSE

Kimpur is the polyurethane system house with the largest capacity in the region, with a production capacity exceeding 200,000 tons. It leads the sector by exporting to more than 50 countries on 5 continents. Polyurethane systems produced; It is used in different sectors such as shoes, automotive, furniture, heating and cooling, insulation-construction and defense industry.

### HEAD OFFICE:

Saray Mah. Dr. Adnan Büyükdeniz Cad. No: 13, B Blok, Kat: 2, İç Kapı No: 6 34768 Ümraniye İstanbul TÜRKİYE

Phone : +90 212 809 15 50 Fax : +90 212 809 15 49

## DÜZCE FACTORY:

OSB, Yakabaşı Mevki, 1. Cadde No:12, 81850 Gümüşova Düzce TÜRKİYE

#### **GEBZE FACTORY:**

Gebze Plastikçiler Organize San. Bölgesi 7. Cadde No:43 41400 Gebze Kocaeli TÜRKİYE Phone : +90 262 751 44 71

Fax : +90 262 751 02 57 **KİMPUR EUROPE:** 

## Brīvības iela 103, Liepāja, LV-3401, LATVIA

#### **GAZÍANTEP OFFICE:**

Sanayi Mah. Modern Sanayi Sitesi 60363 Nolu Cad. Zemin Kat No: 82 Şehitkamil Gaziantep TÜRKİYE Phone : +90 342 325 57 97 Fax : +90 342 325 57 97

### **KİMPUR INTERNATIONAL MALTA:**

Central Business Centre, 23 Soll Street, St.Venera SVR1833, MALTA

For more information uncommonsolutions@kimpur.com