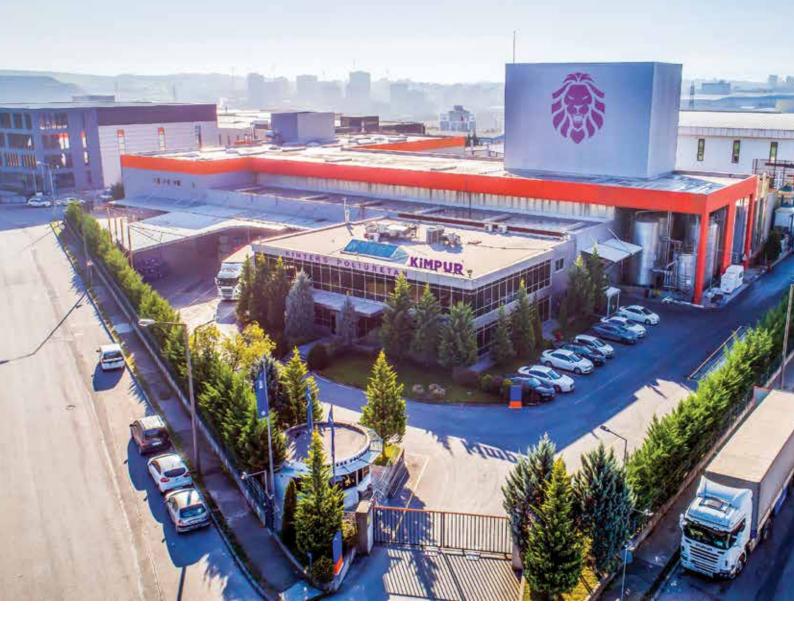

# TÜRKİYE'S LARGEST POLYURETHANE SYSTEM HOUSE

**Kimpur** is the polyurethane system house with the largest capacity in the region, with a production capacity exceeding 200,000 tons. It leads the sector by exporting to more than 50 countries on 5 continents. Polyurethane systems produced; It is used in different sectors such as shoes, automotive, furniture, heating and cooling, insulation-construction and defense industry.

## **GEBZE PRODUCTION FACILITY:**

Gebze Plastikçiler Organize San. Bölgesi 7. Cadde No:43 41400 Gebze Kocaeli TÜRKİYE Phone: +90 262 751 44 71

Fax : +90 262 751 02 57