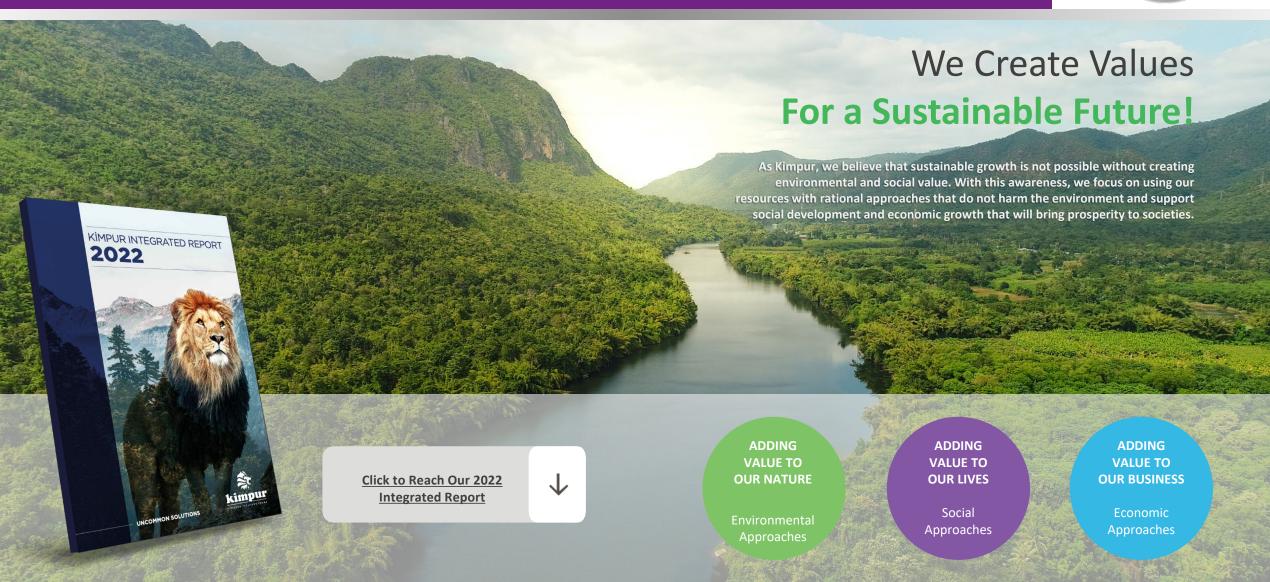

## **KİMPUR: MORETHAN 40 YEARS OF SUCCESS**

Positioned in Türkiye's Top 500 Industrial Enterprises, 'Kimpur' is the polyurethane system house with the largest capacity in the region with a capacity of 141.000 tons in Gebze production facility, 65.000 tons in Düzce production facility and the 25.000 tones of subsidiary firm in Europe. Kimpur aims to achieve a total capacity of 231,000 tons by commissioning the entire Düzce production facility, which currently operates with an active capacity of 30,000 tons, and to become one of the top ten polyurethane system manufacturers globally.

Kimpur leads the industry by exporting to **more than 50 countries on 5 continents**. As a hundred percent domestically-owned producer of polyurethane systems in Türkiye, we continue to produce tailor-made, sustainable, innovative, and uncommon solutions for our customers through technology and R&D investments.

Operating with a goal of creating a more livable world and adopting a sustainable business model, Kimpur continues its activities in line with the principles of the UN Global Compact and the Responsible Care® Global Charters.

Kimpur, became a public company in April 2022 with the aim of rapid growth in global markets, a stronger corporate structure and financing new investments

**Click for public offering informations** 