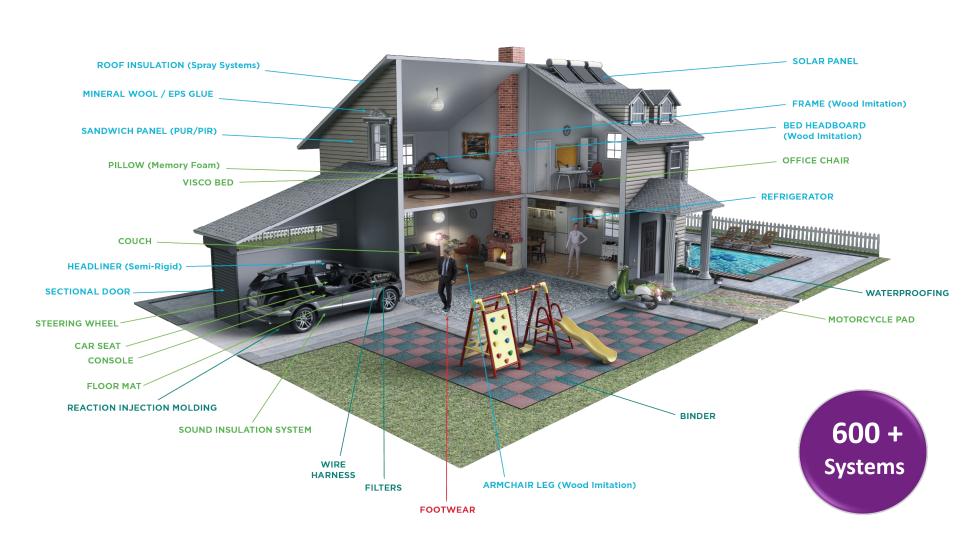

# KIMTEKS POLYURETHANE SYSTEM HOUSE

**UNCOMMON SOLUTIONS** 

# KIMFOOT®

**Footwear Systems** 

KIMfoot® Footwear Systems, has a wide range of products and is divided into a variety various groups based on their areas of usage. Based on the unique expectations of each sub-product group, those can be applied using injection or moulding machines.

# **KIMRIGID**<sup>®</sup>

**Rigid Foam Systems** 

KIMrigid® Rigid Foam Systems, designed and manufactured in Kimpur System Facilities, are used in many special and sectoral applications such as sandwich panel production (PIR and PUR), solar panel production, boiler production, pipe insulation, wood imitation applications, refrigerator production, cold room production, and spray applications in buildings.

# KIMFLEX®

Flexible Foam Systems

Kimpur produces MDI-based KIMflex® Flexible Foam and HR Foam Systems. HR foam systems are classified as viscoelastic systems, integral systems and filter systems and are used in different applications in many sectors such as automotive, furniture and sponge.

#### **Auxiliary Materials**

Liquid colorants designed with mold release agents and suitable binders developed by Kimpur to facilitate the production of polyurethane systems are grouped under the KIMplus® Auxiliary Materials product group.

#### Special Products

Kimpur has a wide portfolio of prepolymers and systems that it hKIMcase® Special Products as gathered under the group for various CASE applications.

KIMcase® Specialty Products are designed for the construction, maintenance and industrial projects and are the result of an innovative technology based on special polymers, developed after many applications.

#### **Raw Materials**

Raw materials supplied by Kimpur are gathered under the Kimraw® Raw Materials product group and are used in many different fields such as polyurethane systems, adhesives, construction chemicals and paints.

#### **Special Compounds**

KIMplas® products are EVA-based Special Solutions, expandable and cross-linkable compounds modified with elastomers to improve their softness, hardness, capacity and silky soft touch properties according to the demands of our customers.