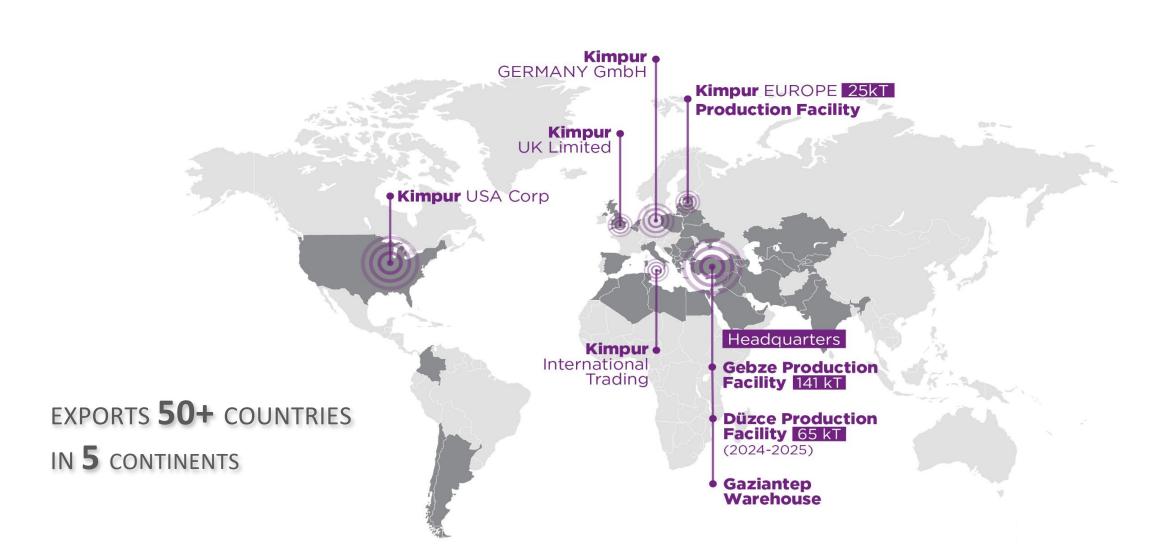

## **KİMPUR: MORETHAN 40 YEARS OF SUCCESS**

Positioned in Türkiye's Top 500 Industrial Enterprises, 'Kimpur' is the polyurethane system house with the largest capacity in the region with a capacity of 141.000 tons in Gebze production facility, 65.000 tons in Düzce production facility and the 25.000 tones of subsidiary firm in Europe. Kimpur aims to achieve a total capacity of 231,000 tons by commissioning the entire Düzce production facility, which currently operates with an active capacity of 30,000 tons, and to become one of the top ten polyurethane system manufacturers globally.

Kimpur leads the industry by exporting to **more than 50 countries on 5 continents**. As a hundred percent domestically-owned producer of polyurethane systems in Türkiye, we continue to produce tailor-made, sustainable, innovative, and uncommon solutions for our customers through technology and R&D investments.

#### **Head Office**

Saray Mah. Dr. Adnan Büyükdeniz Cad. No:13, B Blok, Kat:2, İç Kapı No:6 34768, Ümraniye/İstanbul

#### **Gebze Production Facility**

Gebze Plastikçiler Organize Sanayi Bölgesi İnönü Mah. Cumhuriyet Caddesi Balçık Yolu Üzeri 7. Cadde No: 43 41400 Gebze/Kocaeli

#### **Düzce Production Facility**

OSB, Yakabaşı Mevki, 1. Cadde No:12, 81850 Gümüşova/Düzce

#### **Kimpur Europe Production Facility**

Brīvības iela 103, Liepāja, LV-3401

#### Kimpur UK

Building 3 North London Business Park, Oakleigh Road South, London, United Kingdom, N11 1GN

#### **Gaziantep Warehouse**

Sanayi Mah. Modern Sanayi Sitesi 60363 Nolu Cad. Zemin Kat No: 82 Şehitkamil/Gaziantep

#### **Kimpur International Malta**

Central Business Centre, 23 Soll Street, St. Venera SVR1833, Malta

#### **Kimpur Germany GmbH**

Unter den Linden 10 10117 Berlin

#### **Kimpur USA Corp**

11417 IL RT 19 FRANKLIN PARK, IL 60131