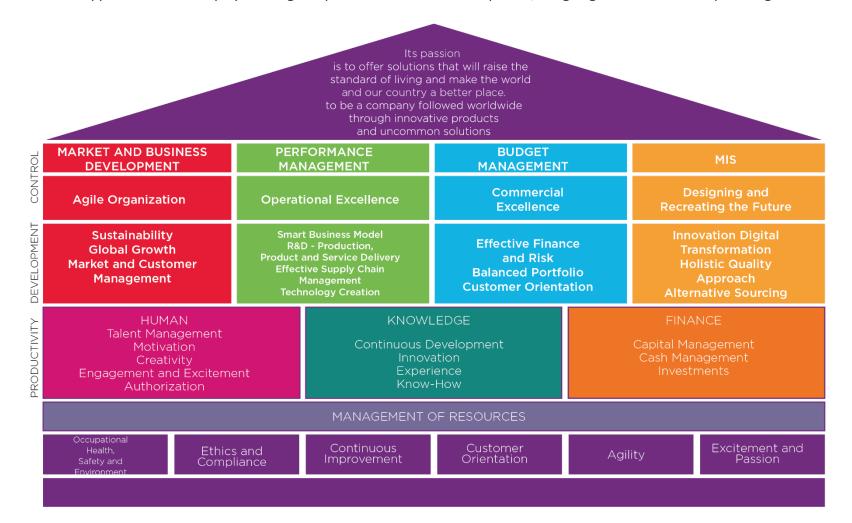

#### WHAT MAKES US DIFFERENT?

Our approach is to develop by focusing on operational and technical expertise, designing new solutions and providing tailor made solutions to our customers.

# **OUR COOPERATE FEATURES**