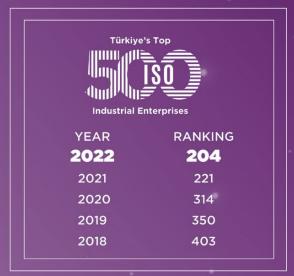

## **KİMPUR: MORETHAN 40 YEARS OF SUCCESS**

Positioned in Türkiye's Top 500 Industrial Enterprises, 'Kimpur' is the polyurethane system house with the largest capacity in the region with a capacity of 141.000 tons in Gebze production facility, 65.000 tons in Düzce production facility and the 25.000 tones of subsidiary firm in Europe. Kimpur aims to achieve a total capacity of 231,000 tons by commissioning the entire Düzce production facility, which currently operates with an active capacity of 30,000 tons, and to become one of the top ten polyurethane system manufacturers globally.