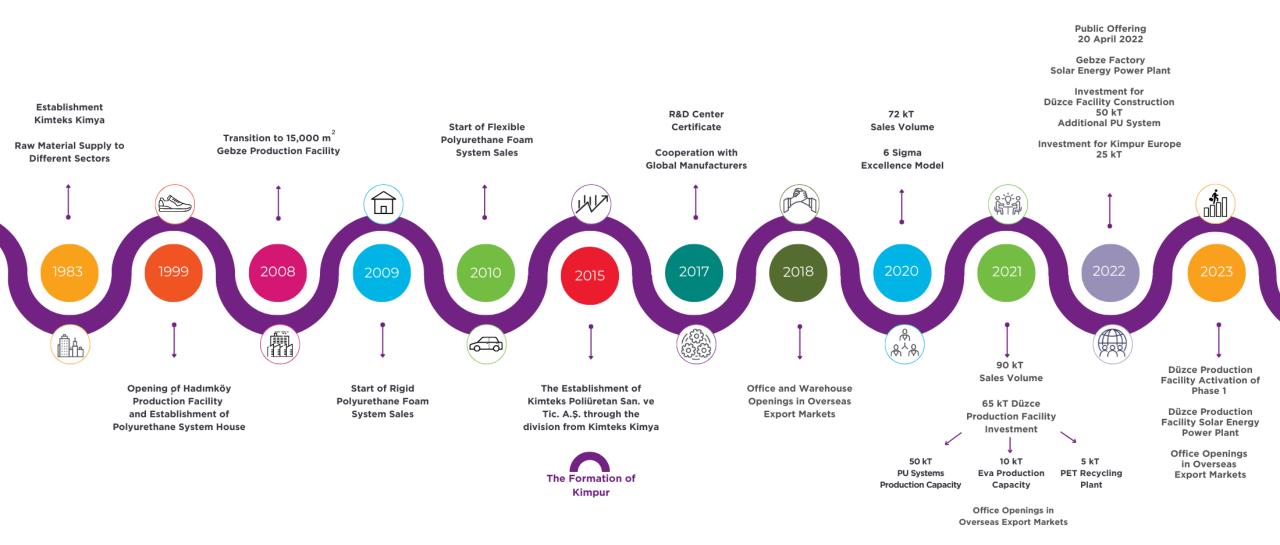

## **KİMPUR: MORETHAN 40 YEARS OF SUCCESS**

Positioned in Türkiye's Top 500 Industrial Enterprises, 'Kimpur' is the polyurethane system house with the largest capacity in the region with a capacity of 141.000 tons in Gebze production facility, 65.000 tons in Düzce production facility and the 25.000 tones of subsidiary firm in Europe. Kimpur aims to achieve a total capacity of 231,000 tons by commissioning the entire Düzce production facility, which currently operates with an active capacity of 30,000 tons, and to become one of the top ten polyurethane system manufacturers globally.

Kimpur leads the industry by exporting to **more than 50 countries on 5 continents**. As a hundred percent domestically-owned producer of polyurethane systems in Türkiye, we continue to produce tailor-made, sustainable, innovative, and uncommon solutions for our customers through technology and R&D investments.

Kimpur aims to maintain its success and leadership position by prioritizing the satisfaction of its suppliers, customers, and employees.

MORE THAN
40
YEARS

**EXPERIENCE** 

141 kT PRODUCTION CAPACITY IN GEBZE, TÜRKİYE KT
PRODUCTION
CAPACITY IN
DÜZCE, TÜRKİYE
(2024-2025)
(30Kîr în Production)

kT
PRODUCTION
CAPACITY
IN EUROPE

142 kT SALES VOLUME IN 2023 +50
COUNTRIES IN
+5
CONTINENTS

310 EMPLOYEES (34 R&D DEPARTMENT) %31
OF OUR TOTAL
BUSINESS

MORE THAN

SYSTEMS AND PRODUCTS

SINCE 2017
RAD CENTER CERTIFICATE

BIST SUSTAINABILITY INDEX Kimpur is the largest capacity polyurethane system house in the region

Kimpur holds the largest procurement volume for polyurethane systems in the region

Kimpur has the largest polyester polyol production capacity in the region

Kimpur, became a public company in April 2022 with the aim of rapid growth in global markets, a stronger corporate structure and financing new investments

**Click for public offering informations** 