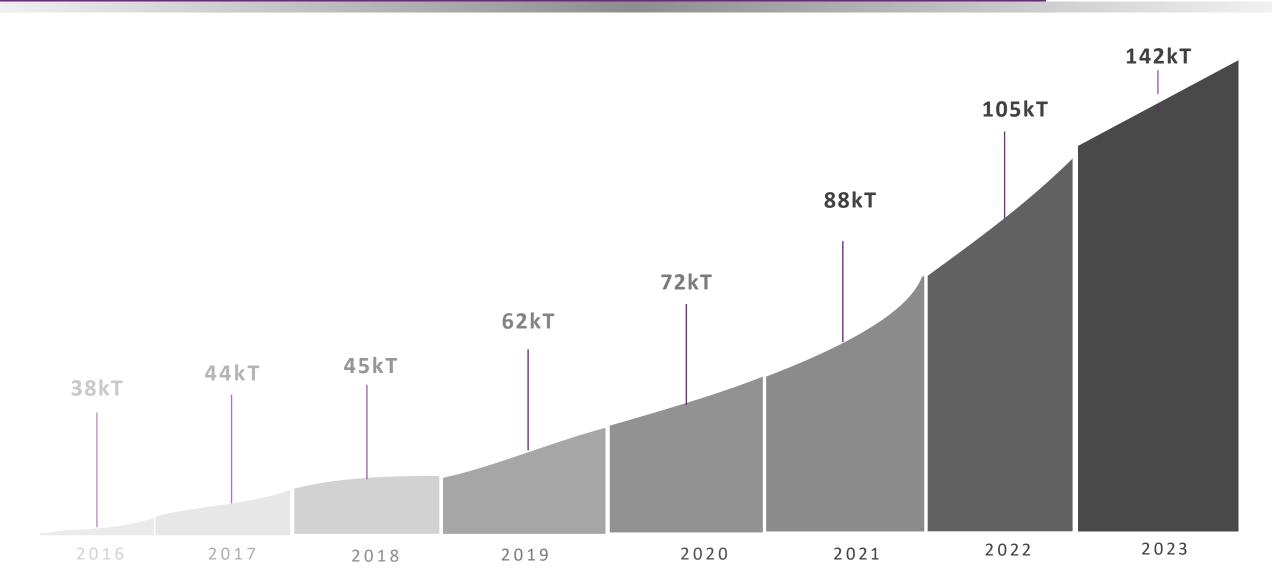

# **SALES VOLUME**

kT
PRODUCTION
CAPACITY
IN EUROPE

142 kT SALES VOLUME IN 2023 +50
COUNTRIES IN
+5
CONTINENTS

310 EMPLOYEES (34 R&D DEPARTMENT) %31
OF OUR TOTAL
BUSINESS

MORE THAN

SYSTEMS AND PRODUCTS

SINCE 2017
RAD CENTER CERTIFICATE