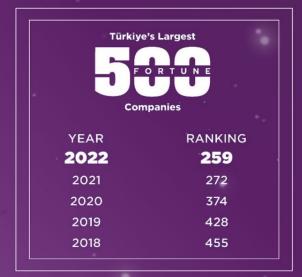

## **KİMPUR: MORETHAN 40 YEARS OF SUCCESS**

Positioned in Türkiye's Top 500 Industrial Enterprises, 'Kimpur' is the polyurethane system house with the largest capacity in the region with a capacity of 141.000 tons in Gebze production facility, 65.000 tons in Düzce production facility and the 25.000 tones of subsidiary firm in Europe. Kimpur aims to achieve a total capacity of 231,000 tons by commissioning the entire Düzce production facility, which currently operates with an active capacity of 30,000 tons, and to become one of the top ten polyurethane system manufacturers globally.